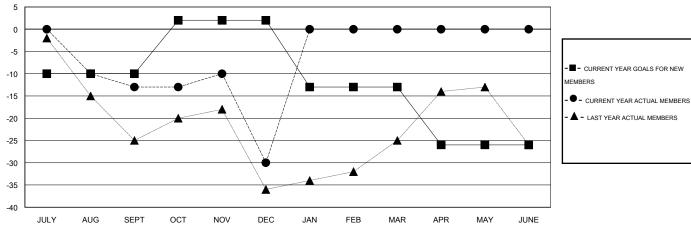

## GOALS AND ACTUAL MEMBERS CUMULATIVE

| DROPPED CLUBS: 0 |    | 17 CLUBS OF 39 ADDED 1 OR MORE | GENDER DISTRIBUTION |              |     |
|------------------|----|--------------------------------|---------------------|--------------|-----|
|                  |    | NEW MEMBERS                    | MALE                | 696 (69.60%) |     |
|                  |    |                                | FEMALE              | 304 (30.40%) |     |
| DROPPED MEMBERS  |    |                                |                     |              |     |
| DECEASED         | 9  | CLICK HERE FOR HEALTH          |                     |              | 245 |
| CLUB CANCELLED 0 |    | ASSESSMENT DATA                | FAMILY UNIT MEMBERS |              |     |
| OTHER            | 54 |                                | HEAD OF HOUSEHOLD   | 121          |     |
| TOTAL            | 63 |                                | NON-HEAD OF HOUSE   | 124          |     |